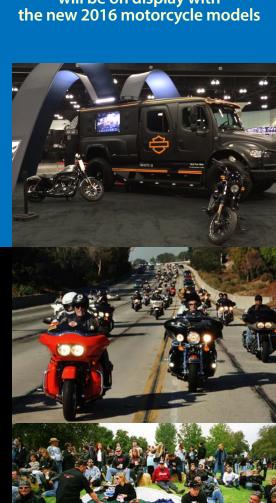

rville www.victorvillehd.com







SPECIAL PRE-LOVE RIDE EVENT Official Pre-Love Ride Block Party at Harley–Davidson of Glendale

FRIDAY, October 16th Featuring the Fryed Brothers 5:30 to 9:30 pm



The award-winning Fryed Brothers Band has been on the road, carving out a reputation as the best biker band in the world. Their energetic brand of American roots music is an irresistible stew of country, blues, swing, boogie-woogie and good old roadhouse rock and roll.



Ernie Snair and THE LOVELESS – Glendale Harley's very own Ernie Snair and his wild bunch of Loveless bring you their flavor of Rockabilly to start off the weekend.

Load up on gear, kick back with a beer and let the weekend roll in – the Love Ride is here.



Harley-Davidson Motor Company's

REBEL 1

will be on display with



#### **SPONSORS**

















BURBANK MARRIOT – THE OFFICIAL HOTEL OF THE LOVE RIDE Exclusive Love Ride Offer \$129 per night (tax not included)

Call 800-736-9712 and reference the Love Ride or use codes LORA (King) or LORB (Double)

Valid Friday October 16th through Monday October 19th