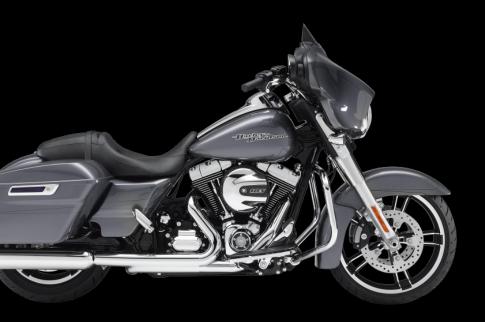

### **GRAND PRIZES**

New 2015 Harley-Davidson Street Glide FLHX in Black. Pure street style and long haul comfort makes this one of the top motorcycles in the sport. With a more powerful engine and countless other improvements, you will find this bike a rider's delight.